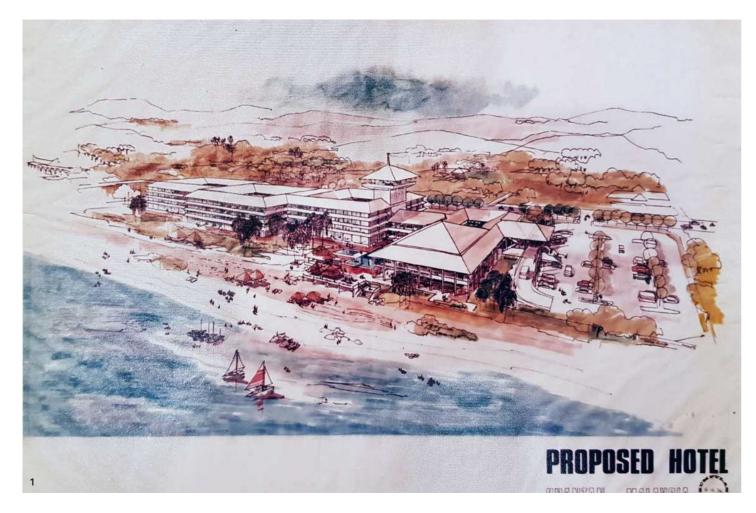

#### 1. Drawing of Hyatt Kuantan Hotel, Malaysia, 1979

Donated by architect Wee Chwee Heng, courtesy of National Library, Singapore.

Designed by architect Chan Sau Yan Sonny, the hotel captured the laid-back atmosphere of the colonial black and white house and the kampung environment in a new form<sup>5</sup>.