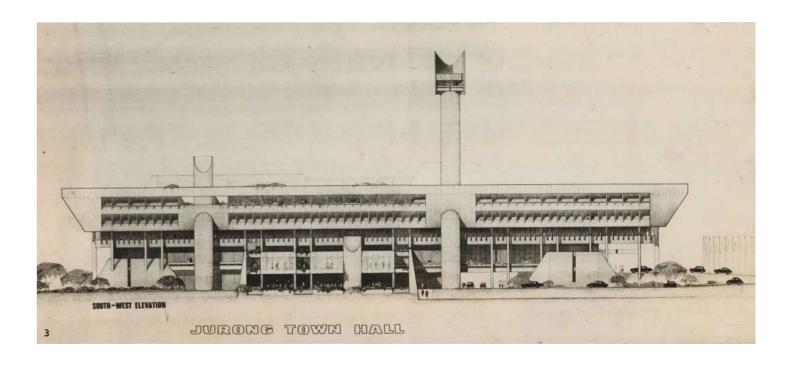

#### Jurong Town Hall

Completed in 1974, Jurong Town Hall served as the headquarters of the Jurong Town Corporation (currently known as JTC Corporation) formed in 1968 to spearhead industrial growth. Over the years, it has become a symbol reflecting the bold imagination, inventiveness and the resilient spirit of our early nation building efforts. The cantilevered upper storeys give the building the appearance of a ship's hull and its tall clock tower serves as the 'mast'. It was designated as a monument in 2015<sup>10</sup> and was beautifully restored by architect Tan Kok Hiang in 2017.

1. and 2. Exterior and interior of Jurong Town Hall

3. South-west elevation of Jurong Town Hall, circa
1970
Designed and donated by Datuk Seri Lim Chong Keat, courtesy of National Library, Singapore.