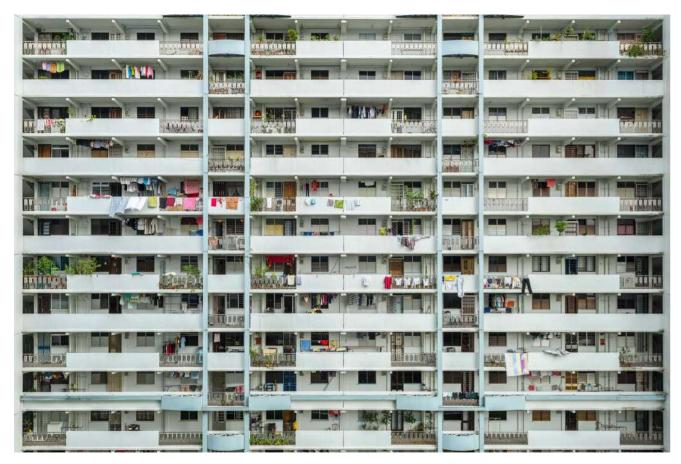

#### 2. Photograph of Beverly Mai

Donated by architect Dr Goh Chong Chia, courtesy of National Library, Singapore.

Singapore's first condominium built in 1974 was designed by architect Timothy Seow (1938-2019), who designed some of the earliest high-rise condominiums in the 1970s<sup>6</sup>.