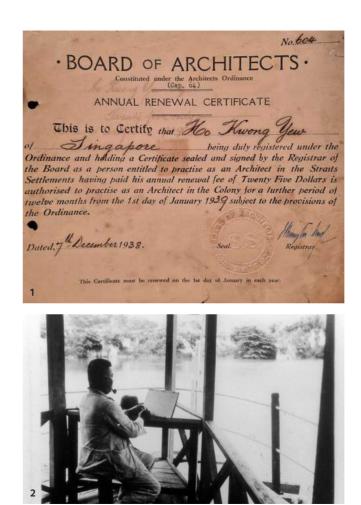

#### Ho Kwong Yew

Ho Kwong Yew (1903-1942) was one of the leading Asian architects in 1930s who designed numerous modernist buildings.

One of his more well-known works was a luxury mansion that used to be located where the current Haw Par Villa is today. It was built in 1937 for a Chinese businessman, Aw Boon Haw (founder of the Tiger Balm brand), but was demolished after the Japanese Occupation.

Some of the buildings Ho designed have been conserved, such as the main house of the modern bungalow at 25 Grange Road<sup>14</sup>, known as the 'Wellington House', and an iconic corner shophouse at 79 Circular Road<sup>15</sup>.

> 1. Board of Architects annual renewal certificate of the first local-born registered architect in Singapore, Ho Kwong Yew, 1938 Donated by Kelvin Ang Kah Eng, courtesy of National Library, Singapore.

**2. Photograph of Ho Kwong Yew,** courtesy of Dr Wong Yunn Chii.