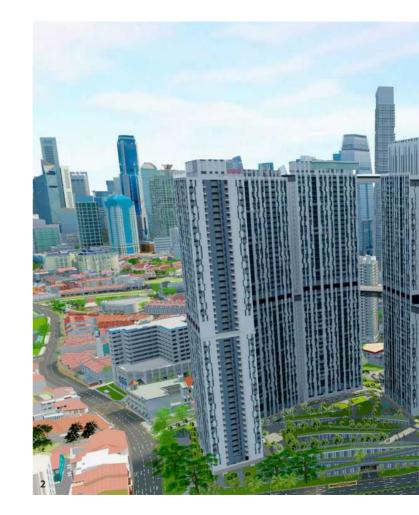

2. Digital model of the Pinnacle@Duxton This is from the digital model of the city, developed by URA to study the city and urban design work, courtesy of Urban Redevelopment Authority (URA).

Completed in 2009, the Pinnacle@Duxton is the first 50-storey public housing development in Singapore. Its bold design by ARC Studio Architecture + Urbanism, in collaboration with RSP Architects Planners & Engineers, was selected from an international design competition<sup>7</sup>.