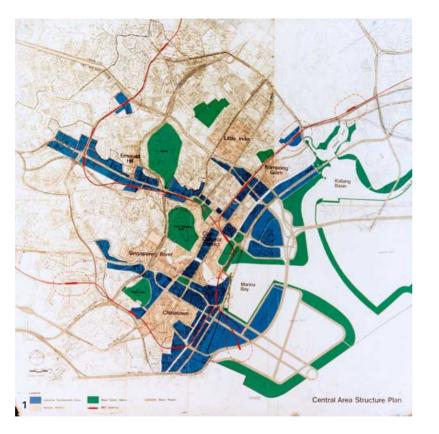

#### Shaping the City Centre, Central Area Structure Plan, 1985

The Central Area Structure Plan developed in 1985 contributed to creating a distinctive identity and skyline for the Golden Shoe area and other parts of the City Centre. The plan covered details such as determining the height of podiums along Shenton Way, Robinson Road and Cecil Street, creating pleasant pedestrian walkways and identifying the entry points into the buildings to complement the planned locations of future MRT Stations. The plan also advocated the retention of key historic areas such as Chinatown, Little India and Kampong Gelam and the various green spaces in the city<sup>12</sup>.

1. Central Area Structure Plan, 1985, with urban design considerations shaping the City Centre, courtesy of Urban Redevelopment Authority.

2. Section of the proposal for Kampong Bugis, developed by architect Tay Kheng Soon, and the Singapore Institute of Architects team, 1989. Donated by Tay Kheng Soon, courtesy of National Library, Singapore.