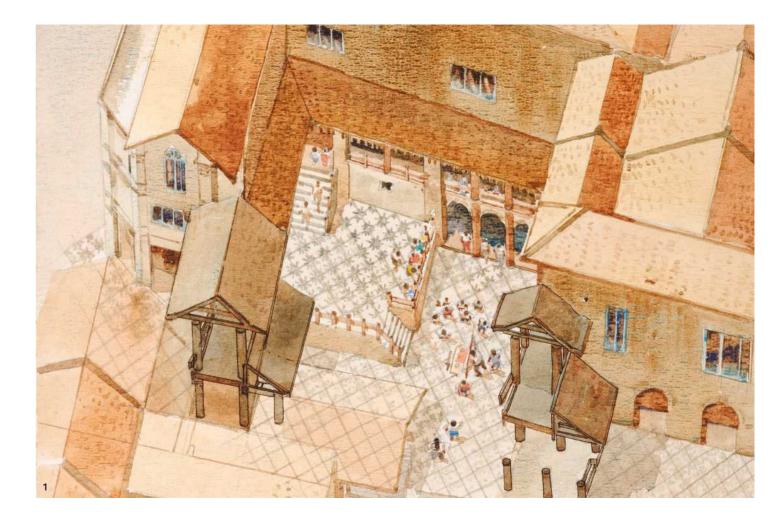

#### Imagining Singapore River as a cultural destination, 1982

The 1982 Bu Ye Tian (不夜天) proposal for the Singapore River to be a cultural destination contributed to raising awareness and interest on the significance of the river and conservation efforts. The proposal recommended to retain two rows of 110 shophouses for restaurants, food stalls, traditional craft trades and clan associations. An internal arcade could link up a series of open courtyards and a three-storey tea house, with a stage for traditional Chinese operas. Local artist Ong Kim Seng was engaged to depict the rich and vivid scenes of Bu Ye Tian for the for the presentation of the proposal, based on architectural drawings by architect Mok Wei Wei when working at William Lim Associates<sup>11</sup>.

### 1. Axonometry of courtyard spaces filled with activities along the Singapore River

Drawing by architect Mok Wei Wei. Watercolour rendering by artist Ong Kim Seng, 1982. Donated by William Lim Associates and W Architects Pte Ltd, courtesy of National Library, Singapore.