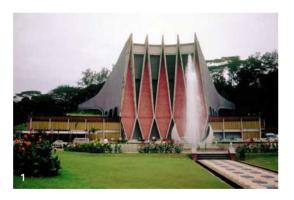

#### National Theatre

Designed by architect Alfred Wong and opened in 1963, it was Singapore's first National Theatre. Some of its key features include its five-point façade that represented the five stars of the Singapore flag and its large, cantilevered steel roof over the open-air auditorium. It had a stage with a revolving platform and ample spaces for dressing rooms and storage space. While it was demolished in 1986, the building's history and stories can still be told through drawings, photographs, oral history recordings and other materials<sup>8</sup>.

1. National Theatre, c. 1968-1970 John C. Young Collection, National Archives of Singapore.

2. Ground floor plan of the National Theatre, 1960 Donated by Alfred Wong Partnership, courtesy of National Archives of Singapore.