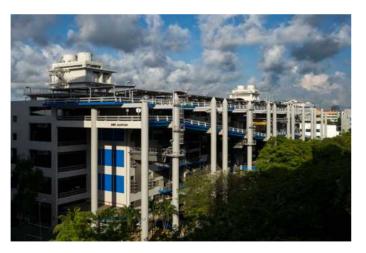

#### Jurong Town Hall

Completed in 1974, Jurong Town Hall served as the headquarters of the Jurong Town Corporation (currently known as JTC Corporation) formed in 1968 to spearhead industrial growth. Over the years, it has become a symbol reflecting the bold imagination, inventiveness and the resilient spirit of our early nation building efforts. The cantilevered upper storeys give the building the appearance of a ship's hull and its tall clock tower serves as the 'mast'. It was designated as a monument in 2015<sup>10</sup> and was beautifully restored by architect Tan Kok Hiang in 2017.

1. and 2. Exterior and interior of Jurong Town Hall

3. South-west elevation of Jurong Town Hall, circa
1970
Designed and donated by Datuk Seri Lim Chong Keat, courtesy of National Library, Singapore.