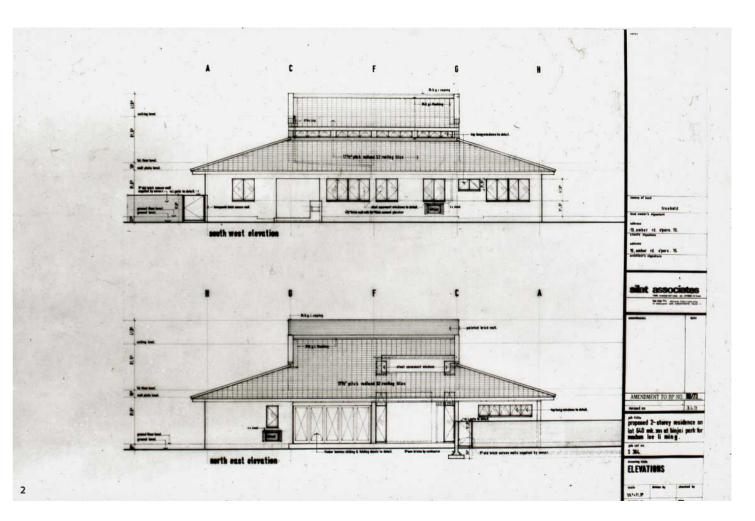

1. and 2. Exterior and interior of Jurong Town Hall

3. South-west elevation of Jurong Town Hall, circa
1970
Designed and donated by Datuk Seri Lim Chong Keat, courtesy of National Library, Singapore.