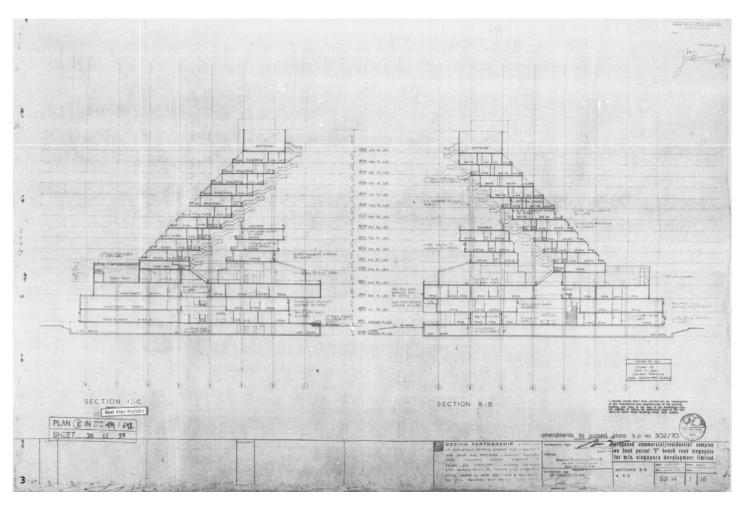

#### Golden Mile Complex

It was one of the first large mixed-use developments, where people can live, work, and play in the same complex. The 16-storey block reflected the bold vision for high-rise living during Singapore's nation building days. It was designed by architects Gan Eng Oon, William Lim and Tay Kheng Soon from Design Partnership (succeeded by DP Architects). The building was gazetted for conservation in 2021<sup>9</sup>.

1. Zoning diagram on the original drawings by Design Partnership shows the mixed uses more clearly. Image: Studio Lapis.

**2. Golden Mile Complex** Image: Finbarr Fallon.

**3. Sections of Golden Mile Complex by Design Partnership (succeeded by DP Architects), 1975** courtesy of DP Architects.