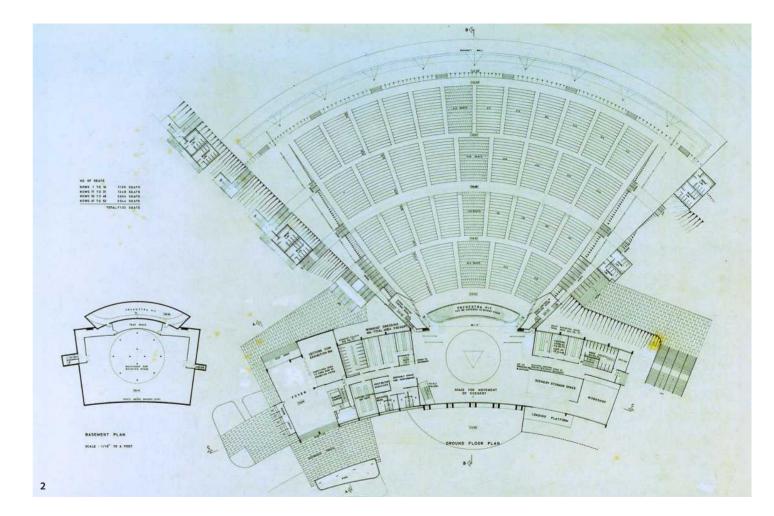

#### National Theatre

Designed by architect Alfred Wong and opened in 1963, it was Singapore's first National Theatre. Some of its key features include its five-point façade that represented the five stars of the Singapore flag and its large, cantilevered steel roof over the open-air auditorium. It had a stage with a revolving platform and ample spaces for dressing rooms and storage space. While it was demolished in 1986, the building's history and stories can still be told through drawings, photographs, oral history recordings and other materials<sup>8</sup>.

1. National Theatre, c. 1968-1970 John C. Young Collection, National Archives of Singapore.

2. Ground floor plan of the National Theatre, 1960 Donated by Alfred Wong Partnership, courtesy of National Archives of Singapore.