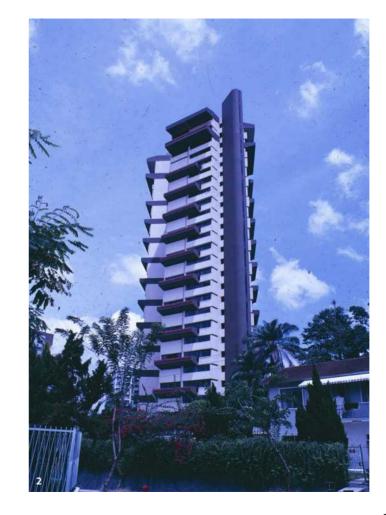

#### 2. Photograph of Beverly Mai

Donated by architect Dr Goh Chong Chia, courtesy of National Library, Singapore.

Singapore's first condominium built in 1974 was designed by architect Timothy Seow (1938-2019), who designed some of the earliest high-rise condominiums in the 1970s<sup>6</sup>.