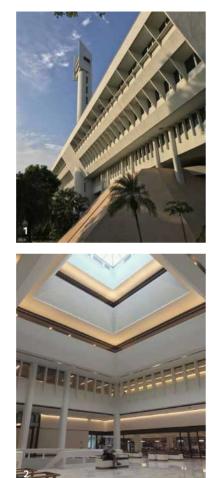

#### Jurong Town Hall

Completed in 1974, Jurong Town Hall served as the headquarters of the Jurong Town Corporation (currently known as JTC Corporation) formed in 1968 to spearhead industrial growth. Over the years, it has become a symbol reflecting the bold imagination, inventiveness and the resilient spirit of our early nation building efforts. The cantilevered upper storeys give the building the appearance of a ship's hull and its tall clock tower serves as the 'mast'. It was designated as a monument in 2015<sup>10</sup> and was beautifully restored by architect Tan Kok Hiang in 2017.

1. and 2. Exterior and interior of Jurong Town Hall

3. South-west elevation of Jurong Town Hall, circa
1970
Designed and donated by Datuk Seri Lim Chong Keat, courtesy of National Library, Singapore.