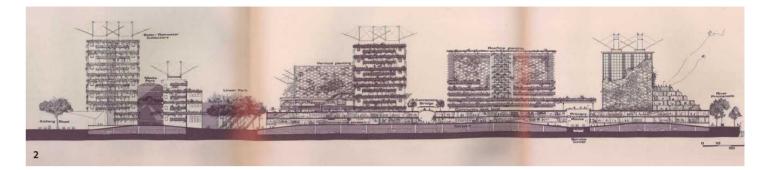

#### Early ideas on vertical green buildings, 1989

Tay Kheng Soon's 1989 Kampong Bugis Guide Plan was groundbreaking for many of its environmentally conscious tropical architecture features that were novel back then but have been well adopted today. For example, extensive vegetation was proposed on the vertical surfaces of buildings, with vertical shading and naturally ventilated breezeways to reduce the use of air-conditioning. Vertical green buildings became more prevalent from the 1990s onwards.

The guide plan was developed as part of URA's Master Plan Review. The Singapore Institute of Architects (SIA) was commissioned to develop master plans for selected areas around Singapore. Led by Tay, the SIA team included Lai Chee Kien, Rob Hearne, Chua Beng Huat, Bob Powell, Patrick Chia, Winston Yeh and Chung Meng Ker<sup>13</sup>.

1. Central Area Structure Plan, 1985, with urban design considerations shaping the City Centre, courtesy of Urban Redevelopment Authority.

2. Section of the proposal for Kampong Bugis, developed by architect Tay Kheng Soon, and the Singapore Institute of Architects team, 1989. Donated by Tay Kheng Soon, courtesy of National Library, Singapore.