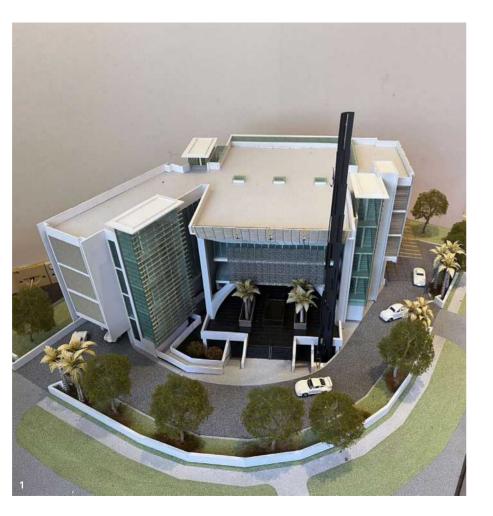

1. Model of of Assyafaah Mosque, 2004 Designed and donated by architect Tan Kok Hiang, courtesy of Urban Redevelopment Authority.

The design of the mosque adapted traditional elements to create a contemporary version of the arch, minaret and the arabesque.