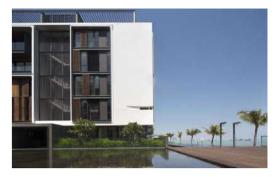

We invite more architects, planners, urban designers and those from the built environment industry to contribute their materials to enhance and enrich the collection.

**1. Drawing of the National Museum of Singapore (2002-2006)** Donated by William Lim Associates and W Architects Pte Ltd, courtesy of National Library, Singapore.

The drawing was done as part of the refurbishment and addition of a contemporary wing to the National Museum, and the study into how the museum could be better connected to Bras Basah Park and Fort Canning Hill.<sup>1</sup>