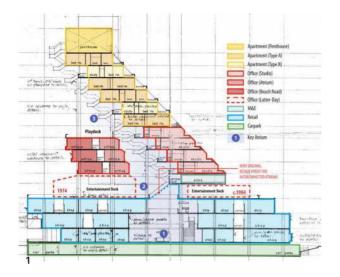

#### Golden Mile Complex

It was one of the first large mixed-use developments, where people can live, work, and play in the same complex. The 16-storey block reflected the bold vision for high-rise living during Singapore's nation building days. It was designed by architects Gan Eng Oon, William Lim and Tay Kheng Soon from Design Partnership (succeeded by DP Architects). The building was gazetted for conservation in 2021<sup>9</sup>.

1. Zoning diagram on the original drawings by Design Partnership shows the mixed uses more clearly. Image: Studio Lapis.

**2. Golden Mile Complex** Image: Finbarr Fallon.

**3. Sections of Golden Mile Complex by Design Partnership (succeeded by DP Architects), 1975** courtesy of DP Architects.