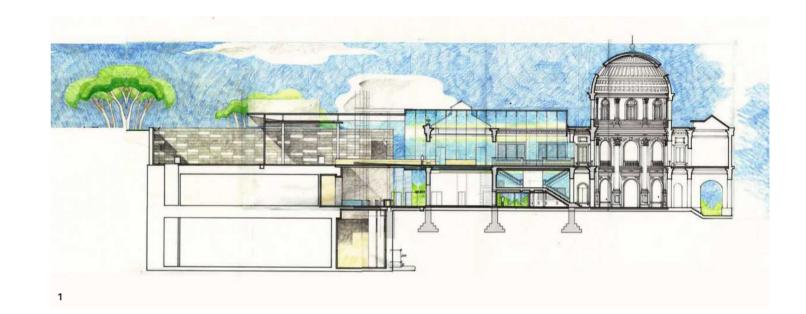

We invite more architects, planners, urban designers and those from the built environment industry to contribute their materials to enhance and enrich the collection.

**1. Drawing of the National Museum of Singapore (2002-2006)** Donated by William Lim Associates and W Architects Pte Ltd, courtesy of National Library, Singapore.

The drawing was done as part of the refurbishment and addition of a contemporary wing to the National Museum, and the study into how the museum could be better connected to Bras Basah Park and Fort Canning Hill.<sup>1</sup>

#### 1. Drawings of the National Museum of Singapore (2002-2006)

Donated by William Lim Associates and W Architects Pte Ltd, courtesy of National Library, Singapore.

These drawings were done as part of the refurbishment and addition of a contemporary wing to the National Museum, envisioning the museum as a passage through history starting from the time one enters the original building, going up the grand staircase and seeing the iconic rotunda<sup>3</sup>.