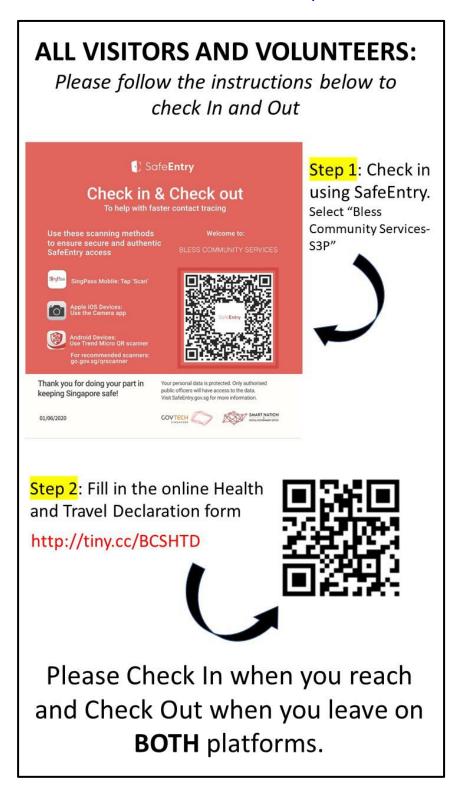

Tracking of Health and Travel Declarations is a requirement in prevailing Advisories, in addition to SafeEntry check-in. To do so, **Bless Community Services** created a both a digital form to track visitors' Health and Travel Declarations <a href="http://cc/BCSHTD">http://cc/BCSHTD</a>